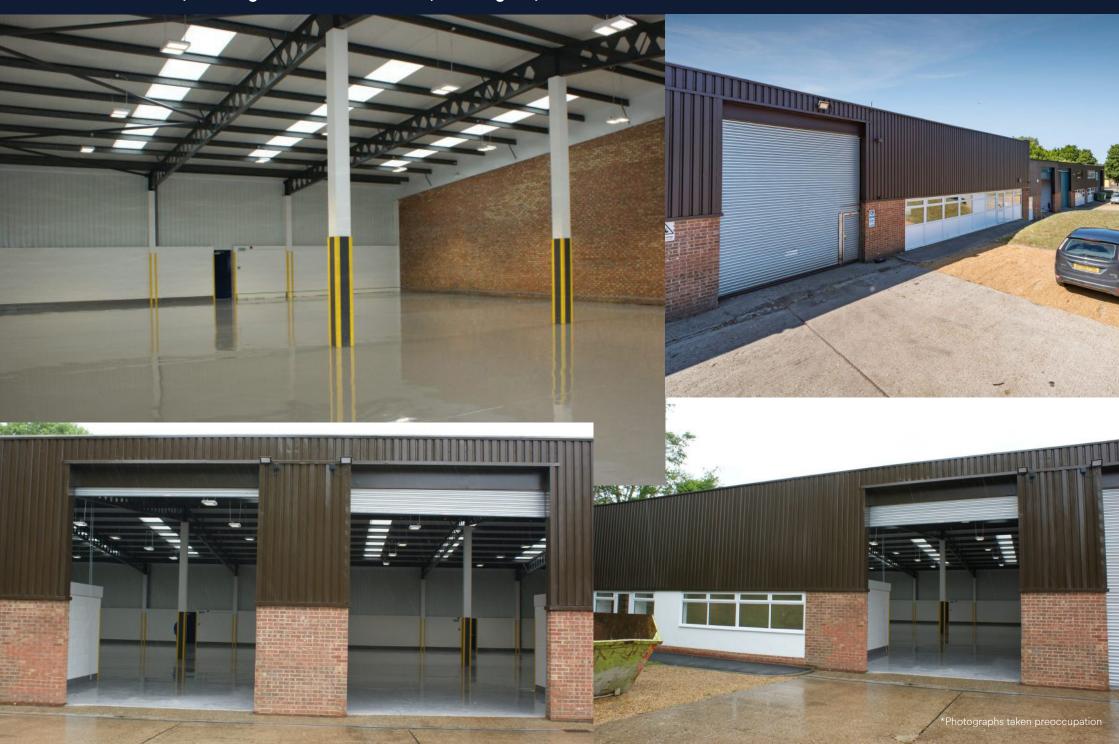

#### Description

The traditional units feature part-brick and partclad elevations and have the benefit of a fully insulated roof, warehouse flooring, and the offices feature new suspended ceilings, refitted Kitchen, Toilets and new floor coverings.

Roller shutter doors are installed with personal doors to the office areas which are contained within double glazed UPVC front-panelling. 3- phase is installed. Car parking is to the front of the building and there is a further overflow area.