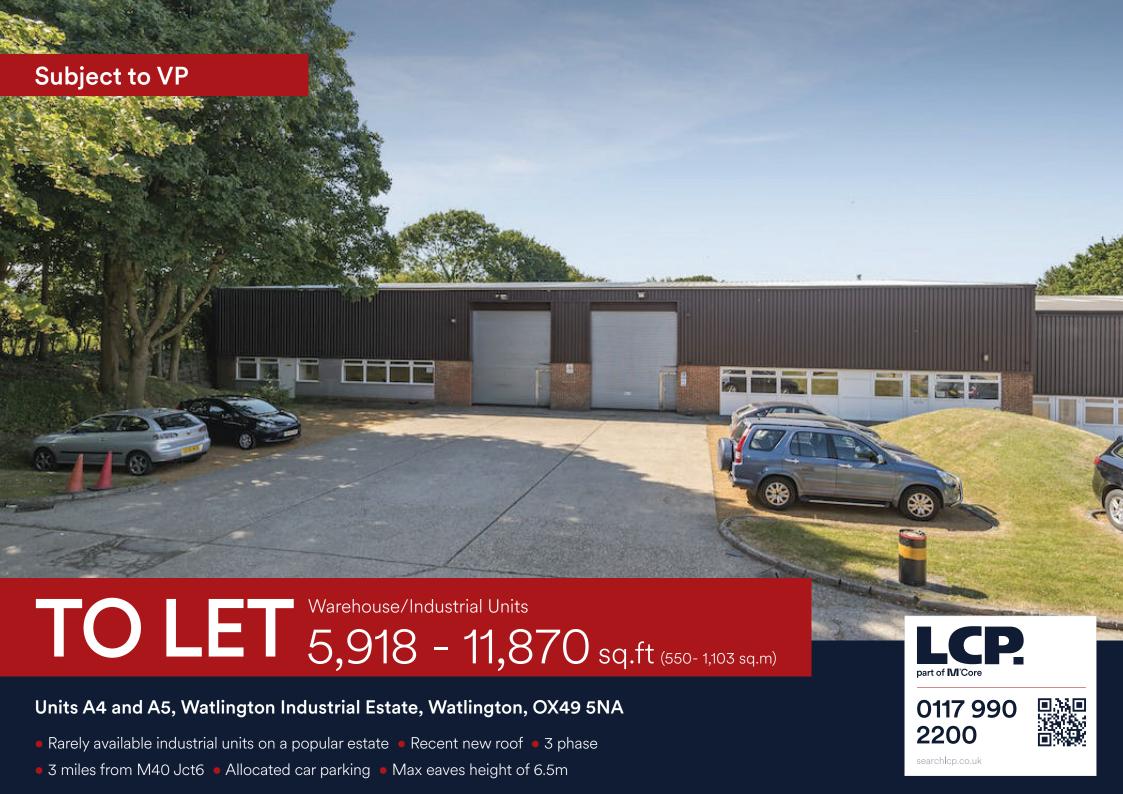

Units A4 and A5, Watlington Industrial Estate, Watlington, OX49 5NA

#### Description

The traditional units feature part-brick and partclad elevations and have the benefit of a fully insulated roof, warehouse flooring, and the offices feature new suspended ceilings, refitted Kitchen, Toilets and new floor coverings.

Roller shutter doors are installed with personal doors to the office areas which are contained within double glazed UPVC front-panelling. 3- phase is installed. Car parking is to the front of the building and there is a further overflow area.

#### Location - OX49 5NA

Two industrial units on a popular small estate on the edge of the town. Watlington is ideally located under 4 miles from junction 6 of the M40 motorway and the estate is on the western side of the town.