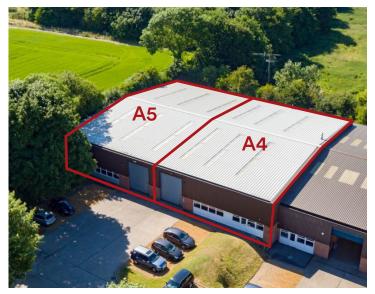

#### Areas (Approx. Gross Internal)

| TOTAL   | 11,870 sq.ft | (1,103 sq.m) |
|---------|--------------|--------------|
| Unit 5A | 5,952 sq.ft  | (553 sq.m)   |
| Unit 4A | 5,918 sq.ft  | (550 sq.m)   |

The units are available as a whole, letting each unit individually may be considered.